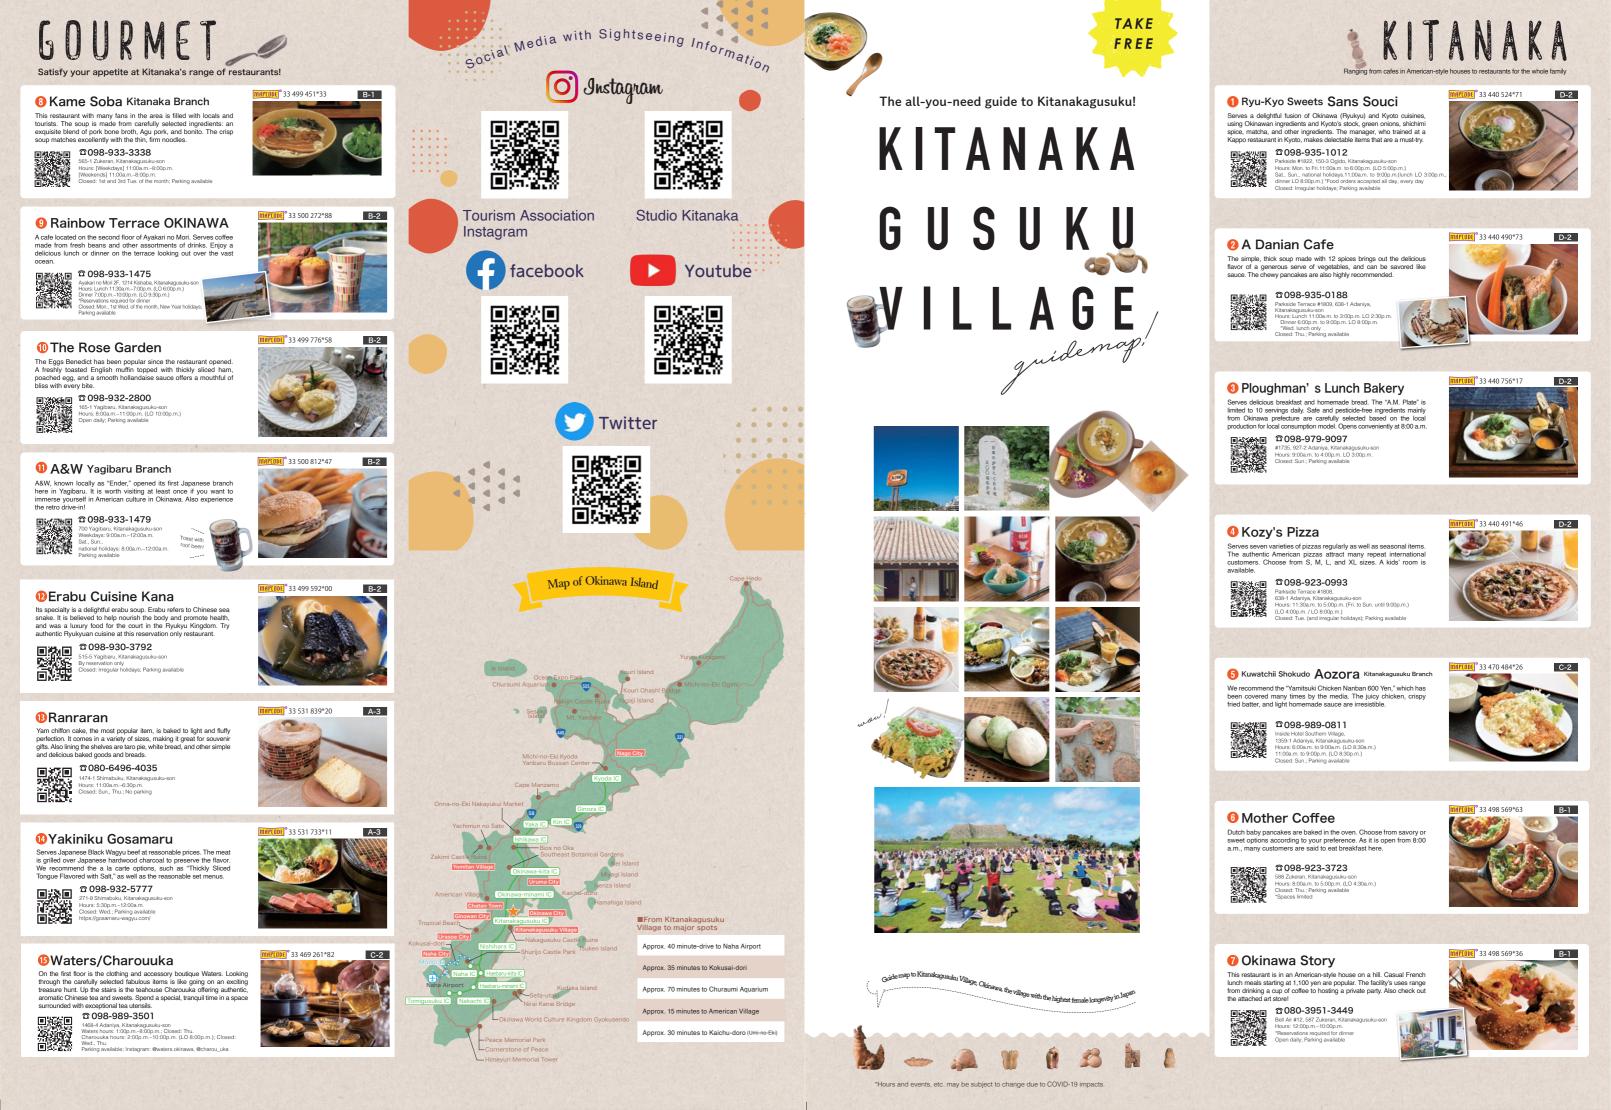

display the owner's ingenuity.

3 Japanese Bar & Restaurant Ippo

Construction

Closed: Tue:, Parking available
Closed: Tue:, Parking available
Closed: Tue:, Parking available

Consect 2::: Consect 2:: Consect

Coeoet: Inegative Voltavs: Parking available
Action: 600p.m.-1:00a.m. (LD 12:00a.m.)
Action: 600p.m.-1:00a.m. (LD 12:00a.m.)
Dona: 600p.m.-1:00a.m. (LD 12:00a.m.)

Cosed: Wed, Parking available
Cosed: Wed, Parking available
Cosed: Wed, Parking available
Cosed: Wed, Parking available

svegiH uxinixsY 🔞

ay with a delicious meal.

5 098-988-2920

Higaya prides itself on its carefully selected yakiniku meat, such as Voltavaam Vagyu beel such pork. The owner recommends the "Higaya Towar," a filling disth even for two or more people. Try also the salad served with homegrown vegetables.